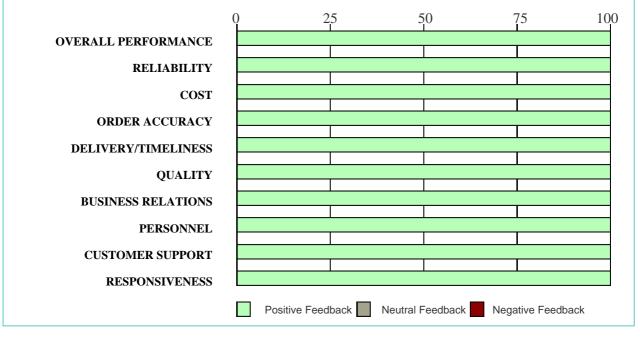

### 3. DISTRIBUTION OF FEEDBACK

This supplier's ratings were based in part on survey feedback from past customers. This chart provides a breakdown of the survey responses received from customers in the last 12 months. For each of the survey questions, the responses, which were provided on a 0 to 10 scale, are categorized as "positive" (9 to 10), "neutral" (5 to 8), or "negative" (0 to 4). All Customer feedback is provided confidentially; individual reference responses are not disclosed.

The percentages of responses falling into each category are shown below.